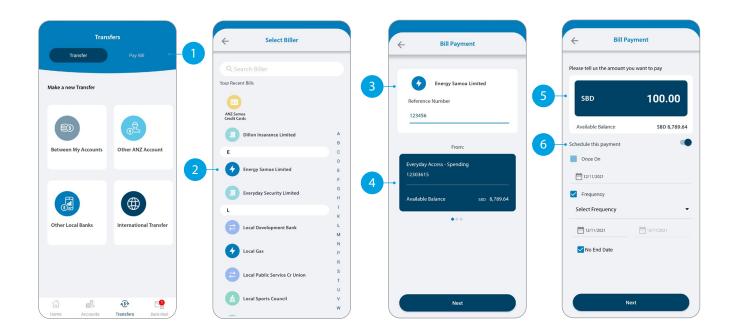

#### Tap Pay Bill.

- 2 Select the **Biller Name** you want to pay to.
- 3 Enter the **Details** that will show on your statement and theirs, i.e. reference and particulars.
- 4 Select which **Account** you want to pay from.
- 5 Enter the **Amount** you want to pay.
- 6 If you want to set up a scheduled payment, turn on **Schedule** this payment. Select the frequency and date range.
- Check the details are correct. Tap Confirm to complete the payment. If you need to make a change, tap the back arrow. If you want to cancel the payment, tap Cancel.
- 8 A **Transaction Number** is given for your reference.
- 9 Next time you want to pay the same bill, just tap on the Bills under Your Recent Bills and your saved payment details will load automatically.