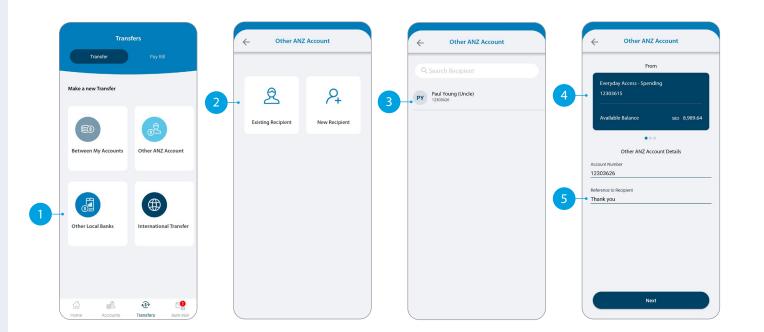

# TRANSFER TO OTHER ANZ ACCOUNTS

- Tap Existing Recipient.
- Tap on the **Recipient** you want to pay.
- <sup>4</sup> Select which **Account** you want to pay from.
- 5 Enter the **Details** that will show on your recipient's statement, i.e. reference and particulars.
- 6 Enter the **Amount** you want to pay.
- 7 Enter the **Details** that will show on your statement, i.e. reference and particulars.
- 8 If you want to set up a scheduled payment, turn on **Schedule this payment**. Select the frequency and date range.
- 9 Check the details are correct. Tap Confirm to complete the payment. If you need to make a change, tap the back arrow. If you want to cancel the payment, tap Cancel.
- 10 A **Transaction Number** is given for your reference.

# CREATING A NEW RECIPIENT

You will need to set-up a Recipient before you can pay anyone. It will save your payees details, like name and account number, each time you make a payment to them.

- 1 Tap **New Recipients** in the **Transfer** type you want to pay.
- 2 Tap here to add a photo of your **Recipient**.
- 3 Select which **Account** you want to pay from. This account will automatically be chosen the next time you make a payment to this Recipient.
- 4 Enter all recipient's payment details such as name, message to recipient, bank account number, etc.
- 5 Enter a meaningful **Name** for the recipient if you like to.
- <sup>6</sup> Tap **Pay Now** if you want to pay the recipient right away.