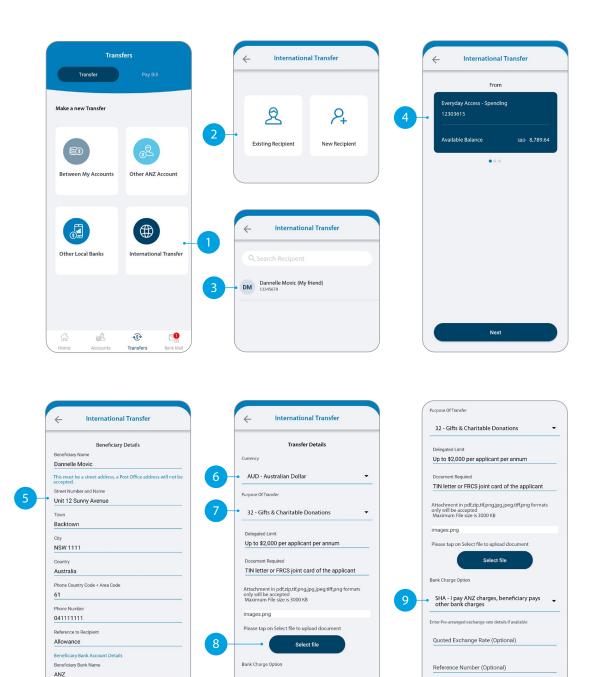

## INTERNATIONAL TRANSFER

Tap International Transfer.

- Tap Existing Recipient.
- 3 Tap on the **Recipient** you want to pay.
- 4 Select which **Account** you want to pay from.
- 5 Your saved payment details will automatically load.
- 6 Select the **Currency** in which you want to transfer.
- 7 Select the **Purpose of Transfer**.
- 8 Upload the **Document Required** for the purpose of the transfer, if required.
- 9 Select from Bank Charge Options.

Continue to next page for additional instructions.

Next

Next

Next

## **INTERNATIONAL TRANSFER**

(10) Enter the **Amount** you want to pay.

The estimated transfer amount is display in your local currency amount.

12 Check the details are correct. Tap **Confirm** to complete the payment. If you need to make a change, tap the back arrow. If you want to cancel the payment, tap **Cancel**.

A Transaction Number is given for your reference.

| ← International                                                                                                              | Transfer            | Transfer Confirmation                                                                                                                                                                                                                  | Transaction Status                                              |
|------------------------------------------------------------------------------------------------------------------------------|---------------------|----------------------------------------------------------------------------------------------------------------------------------------------------------------------------------------------------------------------------------------|-----------------------------------------------------------------|
| Please tell us the amou                                                                                                      | 100<br>SBD 8,789.64 | From<br>Everyday Access - Spending<br>12303615<br>To<br>Bank: ANZ<br>SWIFT CODE : ANZBAUSM<br>Account Number /                                                                                                                         | Transaction Requested                                           |
| Available Daily Limit<br>AUD SBD<br>Indicative Exchange Rate<br>1 SBD = 0.17336 AUD 1 AUD 1<br>Estimated Transfer Amount - A |                     | IBAN : 12345678<br>Amount<br>SBD 100.00                                                                                                                                                                                                | You have requested a payment of AUD 100.00 to<br>Dannelle Movic |
|                                                                                                                              |                     | International Transfer Request<br>Transfer Amount: AUD 100.00<br>Transfer From Amount: SBD 576.82<br>Indicative Exchange Rate: 1360 – 0.17336 AUD<br>1 AUD = 5.76819 SBD – 0.17336 AUD<br>Purpose of Transfer: 32 – Gifts & Charitable | ACX37743                                                        |
| Next                                                                                                                         |                     | Bank Charge Option: SHA<br>Beneficiary Contact Details<br>Confirm                                                                                                                                                                      | Back to Transfer                                                |