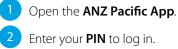

## **HOW TO LOG IN**

If you ever get stuck or need extra help, we're only a phone call away on +677 21111, 8.00am - 5.00pm, Monday to Friday.

Eligibility criteria, terms and conditions apply to ANZ Pacific App. See our ANZ Pacific App Terms and Conditions at anz.com/solomonislands for more information.

## SETTING UP ANZ PACIFIC APP

- 1 Open the ANZ Pacific App.
- 2 Tap your **Country**.
- 3 Read **Terms and Conditions** and accept by clicking the checkbox.
- 4 Log in by entering the log in credentials: User ID and Password.
- 5 Enter your new log in **PIN**.
- 6 Confirm your new log in **PIN**.
- 7 Provide answers to your security questions and click **Verify**.