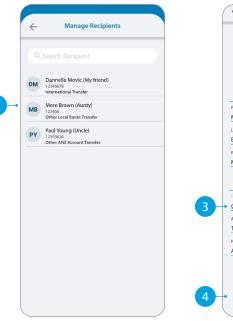

#### Tap Manage Recipients.

- Tap on the recipient you want to update.
- 3 Enter the changes you want to make on the field.
- 4 Tap on **Update** to make the change.
- 5 Confirmation window will appear.
- If you want to delete the recipient, swipe right on the recipient and tap on the bin icon.