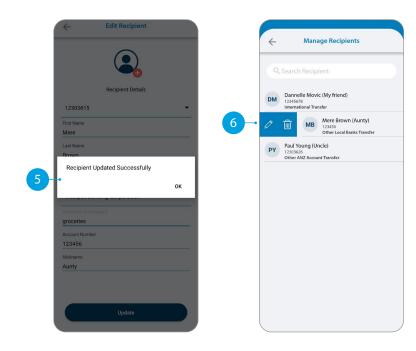

## UPDATING YOUR RECIPIENTS

#### Tap Manage Recipients.

- Tap on the recipient you want to update.
- 3 Enter the changes you want to make on the field.
- 4 Tap on **Update** to make the change.
- 5 Confirmation window will appear.
- If you want to delete the recipient, swipe right on the recipient and tap on the bin icon.