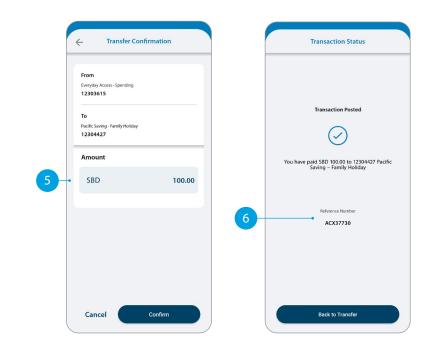

## TRANSFER BETWEEN MY ACCOUNTS

This function is to transfer between your own accounts.

#### Tap Between My Accounts.

Select which **Account** you want to pay from.

3 Select which **Account** you want to pay to.

- 4 Enter the **Amount** to transfer.
- 5 Check the details are correct. Tap **Confirm** to complete the payment. If you need to make a change, tap the back arrow. If you want to cancel the payment, tap **Cancel**.
- 6 A Transaction Number is given for your reference.