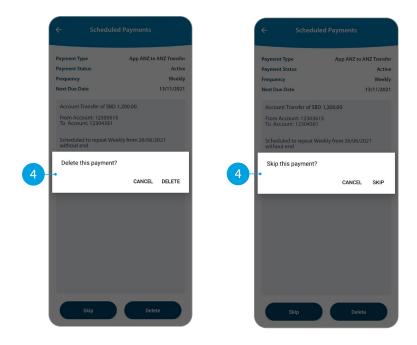

## VIEW AND AMEND SCHEDULED PAYMENTS

#### 1 Tap Scheduled Payments.

- 2 Tap the scheduled payment to view or amend.
- 3 Select what amendment you want to do.
  - A Skip means you can skip the next payment.
  - B Delete means you can delete a scheduled payment.
- Confirmation window will appear.