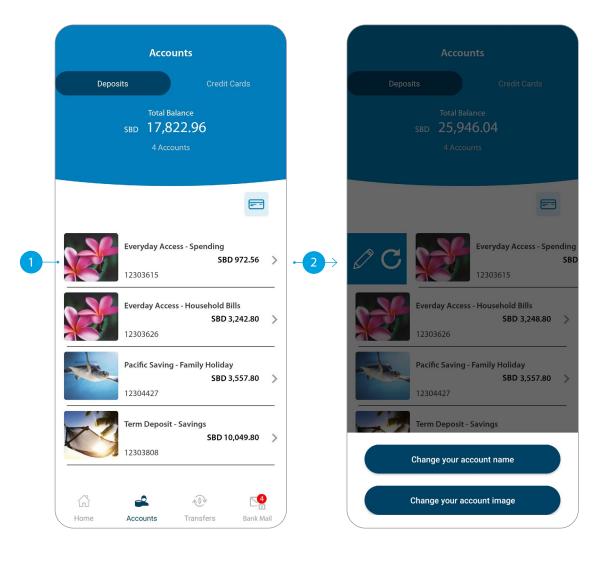

### ACCOUNTS

**Your Accounts.** Tap on an account to view transactions, statements and account details.

2 Swipe right on an account to change your account display name and photo. Tap on the pencil icon to bring up the option.