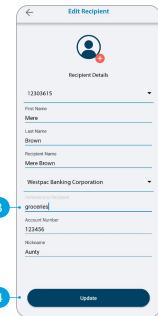

#### Tap Manage Recipients.

- Tap on the recipient you want to update.
- 3 Enter the changes you want to make on the field.
- 4 Tap on **Update** to make the change.
- 5 Confirmation window will appear.
- If you want to delete the recipient, swipe right on the recipient and tap on the bin icon.