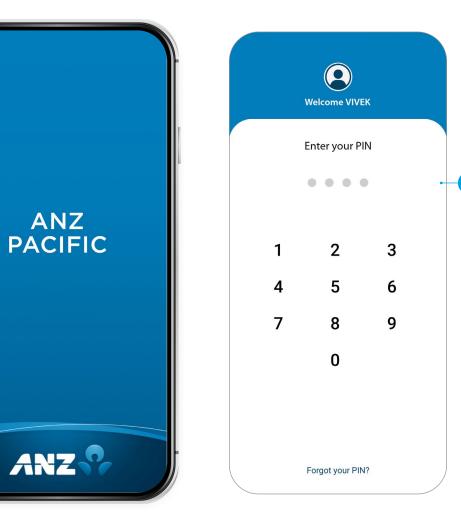

## SETTING UP ANZ PACIFIC APP

- 1 Open the ANZ Pacific App.
- 2 Tap your **Country**.
- 3 Read **Terms and Conditions** and accept by clicking the checkbox.
- 4 Log in by entering the log in credentials: User ID and Password.
- 5 Enter your new log in **PIN**.
- 6 Confirm your new log in **PIN**.
- 7 Provide answers to your security questions and click **Verify**.