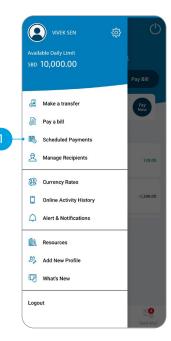

# HOME

- Your primary account balance displayed.
- **3 Transfers**. Tap here to move money between accounts, pay a person, and do international transfers.
- 4 Pay Bills. Tap here to pay a bill.
- 5 **Pay Now.** Your upcoming scheduled payments are showing here. Tap Pay Now to make immediate payment.
- 6 **Recent Transactions.** Last 5 transactions on your primary account are displayed here.
- 7 Accounts. Tap here to view transactions, statements, and account details.
- 8 **Bank Mail.** Send and receive confidential account information about your banking needs by sending us a Bank Mail message.
- 9 **Settings.** Click here to change your pin, passwords or security questions and update your contact details.
- 10 Scheduled Payments. Tap here to see all your scheduled payments and to skip or delete a payment.
- 11 Manage Recipients. Tap here to see all your Recipients for payments. You can edit or delete any of your Recipients.
- 12 Online Activity History. List your recent activities done via Internet Banking and Pacific App.
- 13 Add New Profile. Tap here to add a business log in on the Pacific App.
- **Log out when you are finished.** Don't worry if you forget, you'll automatically be logged out after 5 minutes of inactivity.