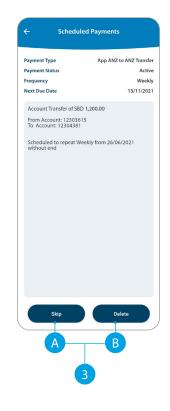

## VIEW AND AMEND SCHEDULED PAYMENTS

#### 1 Tap Scheduled Payments.

- 2 Tap the scheduled payment to view or amend.
- 3 Select what amendment you want to do.
  - A Skip means you can skip the next payment.
  - B Delete means you can delete a scheduled payment.
- Confirmation window will appear.