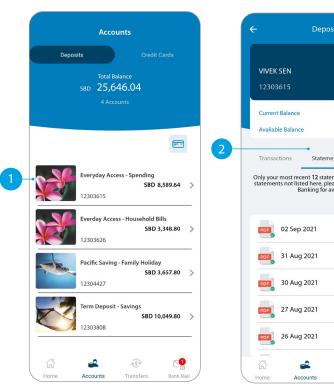

### ACCOUNTS

**Your Accounts.** Tap on an account to view transactions, statements and account details.

2 Swipe right on an account to change your account display name and photo. Tap on the pencil icon to bring up the option.

## **STATEMENTS**

Tap the account you want.

#### Tap on Statements.

- Select the statements you want.
- Tap **Download**.
- Tap on the share icon to save or send out your statements.

|       |              |    | ÷                                                                                                                                            | Stateme                                        | ent                                                                                                  | <                            |
|-------|--------------|----|----------------------------------------------------------------------------------------------------------------------------------------------|------------------------------------------------|------------------------------------------------------------------------------------------------------|------------------------------|
|       |              |    |                                                                                                                                              |                                                |                                                                                                      |                              |
|       | ,589.64      |    | Statement of Account                                                                                                                         |                                                | AN                                                                                                   | zŵ                           |
| SBD 8 | ,589.64      |    | BIANCH DITERET BRIEDS<br>DETMLS (8885 62890823)                                                                                              |                                                | This statement shows entries<br>processed by the Bank<br>Fram the date your<br>last statement resurd | es 50° 21                    |
| N     | lanage       |    | Account Ma vzvex sex                                                                                                                         |                                                |                                                                                                      | 42 55P 23<br>392/941         |
|       | d below. For |    | Account type<br>and number<br>Stansaction Xalue<br>Date Date Stansaction                                                                     | 12340435                                       | Currency<br>code                                                                                     | SHD                          |
| De    | ownload      | -4 |                                                                                                                                              |                                                |                                                                                                      |                              |
|       | 0<br>0       | 3  | 16.0 5                                                                                                                                       | NINKY 15941                                    | 100 L00 <sup>30</sup> 7                                                                              | 69,51.0                      |
|       |              | 3  | For statement information please ref                                                                                                         | TOTALS                                         | 000,<br>0.00 0.00 - 0012                                                                             | 699,554.03<br>57279987 **    |
|       |              | 3  | For statement information pieces of<br>Name and mailing address<br>99, VERK SDN<br>20, 803, 598099<br>1902048,<br>500/090, 350/090, 350/090, | SOFALS<br>in overleaf                          | 6.00 6.00 90%                                                                                        | 698,554.63<br>Stationer **   |
|       |              | 3  | For statement information please ref                                                                                                         | SORALS<br>in overleaf<br>ange your abdress.    | 5.00 5.00 VI<br>1.00 VI<br>1.00 VI                                                                   | 698,554.63<br>• 552/19837 ** |
|       |              | 3  | For statement information pieces ref<br>Name and mailing address<br>96, 500, 500, 500, 500,<br>900,000, 353,4405<br>Pieces tell of Fysech    | TODAS<br>en paneladi<br>enge pana abitesa.<br> |                                                                                                      | 698,554.63<br>57275985 **    |