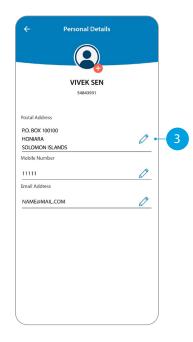

## CHANGE YOUR PERSONAL DETAILS

- Tap Personal Details.
- 3 Tap the pencil for the details you want to update.
- <sup>4</sup> Enter the changes you want to make.
- 5 Answer the security questions asked.
- 6 Confirmation will appear.