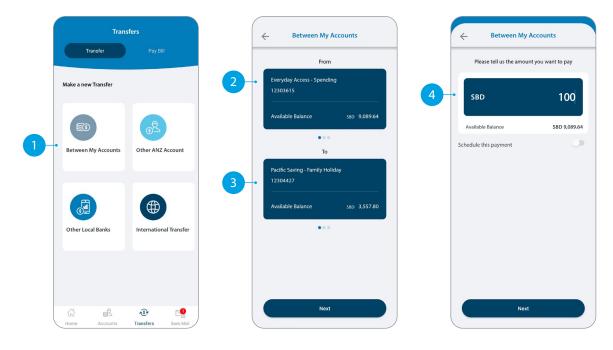

## TRANSFER BETWEEN MY ACCOUNTS

This function is to transfer between your own accounts.

#### Tap Between My Accounts.

Select which **Account** you want to pay from.

3 Select which **Account** you want to pay to.

- 4 Enter the **Amount** to transfer.
- 5 Check the details are correct. Tap **Confirm** to complete the payment. If you need to make a change, tap the back arrow. If you want to cancel the payment, tap **Cancel**.
- 6 A Transaction Number is given for your reference.