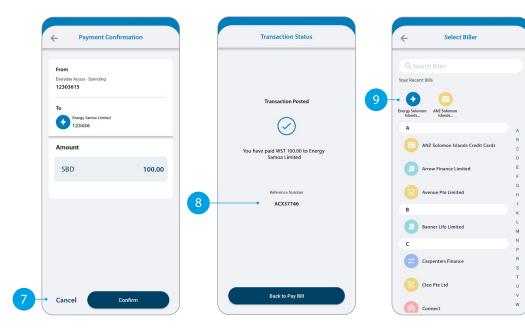

#### Tap Pay Bill.

- 2 Select the **Biller Name** you want to pay to.
- 3 Enter the **Details** that will show on your statement and theirs, i.e. reference and particulars.
- 4 Select which **Account** you want to pay from.
- 5 Enter the **Amount** you want to pay.
- 6 If you want to set up a scheduled payment, turn on **Schedule** this payment. Select the frequency and date range.
- Check the details are correct. Tap Confirm to complete the payment. If you need to make a change, tap the back arrow. If you want to cancel the payment, tap Cancel.
- 8 A **Transaction Number** is given for your reference.
- 9 Next time you want to pay the same bill, just tap on the Bills under Your Recent Bills and your saved payment details will load automatically.