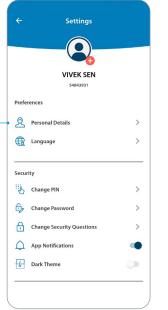

## CHANGE YOUR PERSONAL DETAILS

- Tap Personal Details.
- 3 Tap the pencil for the details you want to update.
- <sup>4</sup> Enter the changes you want to make.
- 5 Answer the security questions asked.
- 6 Confirmation will appear.