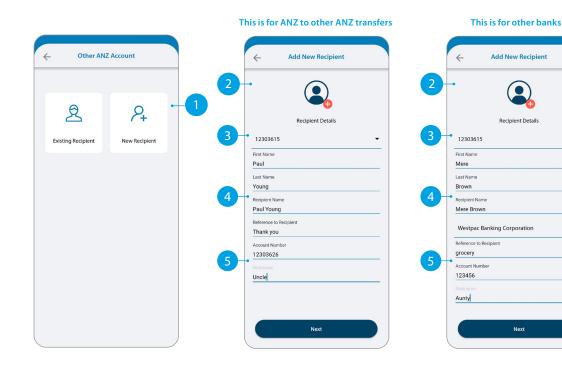

# CREATING A NEW RECIPIENT

You will need to set-up a Recipient before you can pay anyone. It will save your payees details, like name and account number, each time you make a payment to them.

- 1 Tap **New Recipients** in the **Transfer** type you want to pay.
- 2 Tap here to add a photo of your **Recipient**.
- 3 Select which **Account** you want to pay from. This account will automatically be chosen the next time you make a payment to this Recipient.
- 4 Enter all recipient's payment details such as name, message to recipient, bank account number, etc.
- 5 Enter a meaningful **Name** for the recipient if you like to.
- <sup>6</sup> Tap **Pay Now** if you want to pay the recipient right away.