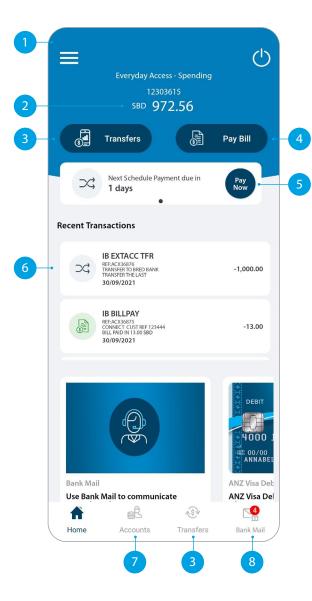

# HOME

- Your primary account balance displayed.
- **3 Transfers**. Tap here to move money between accounts, pay a person, and do international transfers.
- 4 Pay Bills. Tap here to pay a bill.
- 5 **Pay Now.** Your upcoming scheduled payments are showing here. Tap Pay Now to make immediate payment.
- 6 **Recent Transactions.** Last 5 transactions on your primary account are displayed here.
- 7 Accounts. Tap here to view transactions, statements, and account details.
- 8 **Bank Mail.** Send and receive confidential account information about your banking needs by sending us a Bank Mail message.
- 9 **Settings.** Click here to change your pin, passwords or security questions and update your contact details.
- 10 Scheduled Payments. Tap here to see all your scheduled payments and to skip or delete a payment.
- 11 Manage Recipients. Tap here to see all your Recipients for payments. You can edit or delete any of your Recipients.
- 12 Online Activity History. List your recent activities done via Internet Banking and Pacific App.
- 13 Add New Profile. Tap here to add a business log in on the Pacific App.
- **Log out when you are finished.** Don't worry if you forget, you'll automatically be logged out after 5 minutes of inactivity.