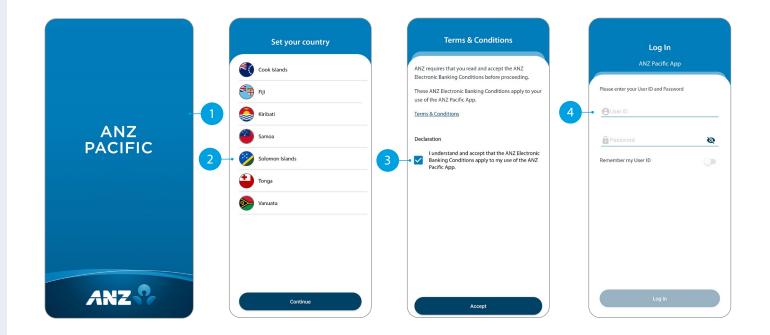

## SETTING UP ANZ PACIFIC APP

- 1 Open the ANZ Pacific App.
- 2 Tap your **Country**.
- 3 Read **Terms and Conditions** and accept by clicking the checkbox.
- 4 Log in by entering the log in credentials: User ID and Password.
- 5 Enter your new log in **PIN**.
- 6 Confirm your new log in **PIN**.
- 7 Provide answers to your security questions and click **Verify**.