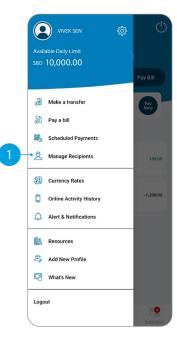

# HOME

- Your primary account balance displayed.
- **3 Transfers**. Tap here to move money between accounts, pay a person, and do international transfers.
- 4 Pay Bills. Tap here to pay a bill.
- 5 **Pay Now.** Your upcoming scheduled payments are showing here. Tap Pay Now to make immediate payment.
- 6 **Recent Transactions.** Last 5 transactions on your primary account are displayed here.
- 7 Accounts. Tap here to view transactions, statements, and account details.
- 8 **Bank Mail.** Send and receive confidential account information about your banking needs by sending us a Bank Mail message.
- 9 **Settings.** Click here to change your pin, passwords or security questions and update your contact details.
- 10 Scheduled Payments. Tap here to see all your scheduled payments and to skip or delete a payment.
- 11 Manage Recipients. Tap here to see all your Recipients for payments. You can edit or delete any of your Recipients.
- 12 Online Activity History. List your recent activities done via Internet Banking and Pacific App.
- 13 Add New Profile. Tap here to add a business log in on the Pacific App.
- **Log out when you are finished.** Don't worry if you forget, you'll automatically be logged out after 5 minutes of inactivity.