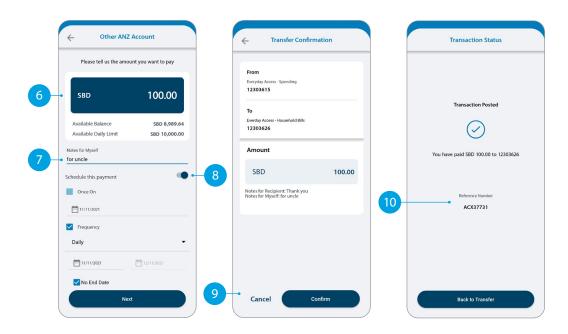

# TRANSFER TO OTHER ANZ ACCOUNTS

- Tap Existing Recipient.
- Tap on the **Recipient** you want to pay.
- <sup>4</sup> Select which **Account** you want to pay from.
- 5 Enter the **Details** that will show on your recipient's statement, i.e. reference and particulars.
- 6 Enter the **Amount** you want to pay.
- 7 Enter the **Details** that will show on your statement, i.e. reference and particulars.
- 8 If you want to set up a scheduled payment, turn on **Schedule this payment**. Select the frequency and date range.
- 9 Check the details are correct. Tap Confirm to complete the payment. If you need to make a change, tap the back arrow. If you want to cancel the payment, tap Cancel.
- 10 A **Transaction Number** is given for your reference.