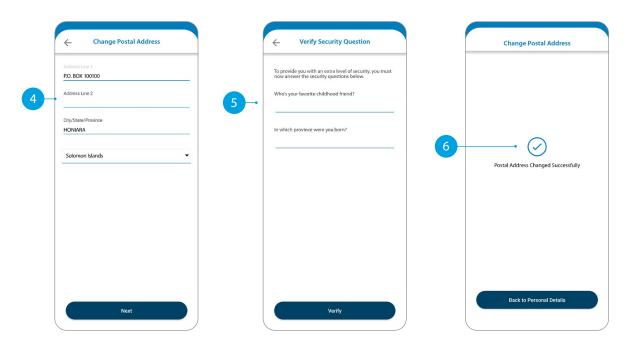

## CHANGE YOUR PERSONAL DETAILS

- Tap Personal Details.
- 3 Tap the pencil for the details you want to update.
- <sup>4</sup> Enter the changes you want to make.
- 5 Answer the security questions asked.
- 6 Confirmation will appear.