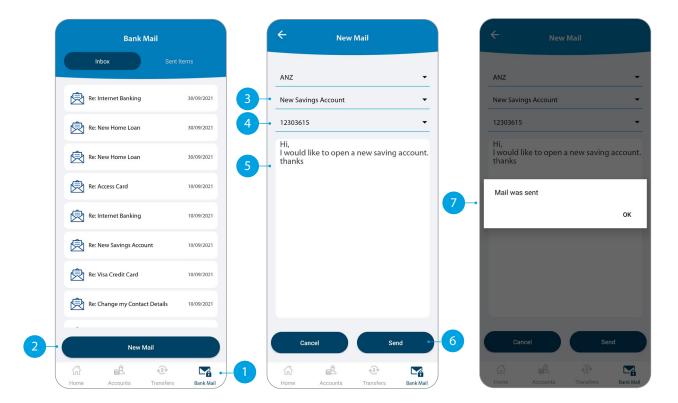

#### Select Bank Mail.

- 2 Select **New Mail** to send a message.
- 3 Select your query type from the options provided.
- 4 Select the **Account Number** the query refers to (this field is not mandatory).
- 5 Type your message here.
- 6 Click **Send** to send message.
- 7 Message sent window to appear.