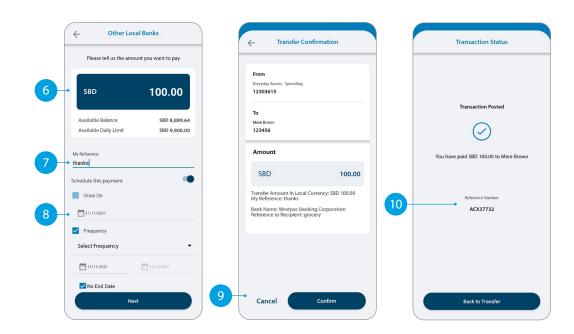

## ANZ TO OTHER BANK TRANSFER

Tap Other Local Banks.

- Tap Existing Recipient.
- Tap on the **Recipient** you want to pay.
- <sup>4</sup> Select which **Account** you want to pay from.
- 5 Enter the **Details** that will show on your recipient's statement, i.e. reference and particulars.
- 6 Enter the **Amount** you want to pay.
- 7 Enter the **Details** that will show on your statement, i.e. reference and particulars.
- 8 If you want to set up a scheduled payment, turn on **Schedule this payment**. Select the frequency and date range.
- 9 Check the details are correct. Tap Confirm to complete the payment. If you need to make a change, tap the back arrow. If you want to cancel the payment, tap Cancel.
- 10 A **Transaction Number** is given for your reference.

| Tran<br>Transfer         | s <b>fers</b><br>Pay Bill  | ÷ | Other Loca     | l Banks       |    | ← Other Local Banks |    | ← Other Local Banks                                                                           |
|--------------------------|----------------------------|---|----------------|---------------|----|---------------------|----|-----------------------------------------------------------------------------------------------|
| Make a new Transfer      |                            | 2 | 2              | P+            | 3- | Q Search Recipient  | 4- | From<br>Everyday Access - Spending<br>12303615                                                |
| Eetween My Accounts      | Other ANZ Account          |   | ting Recipient | New Recipient |    |                     |    | Available Balance 500 8,889.64<br>Other Bank Transfer Details<br>Recipient Name<br>Mere Brown |
| 1 - Other Local Banks    | International Transfer     |   |                |               |    |                     |    | Account Number 123456 Westpac Banking Corporation Reference to Recipient grocery              |
| Lui est<br>Home Accounts | ک کی<br>Tansfers Bank Mail |   |                |               |    |                     |    | Next                                                                                          |