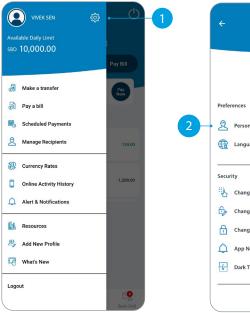

# HOME

- Your primary account balance displayed.
- **3 Transfers**. Tap here to move money between accounts, pay a person, and do international transfers.
- 4 Pay Bills. Tap here to pay a bill.
- 5 **Pay Now.** Your upcoming scheduled payments are showing here. Tap Pay Now to make immediate payment.
- 6 **Recent Transactions.** Last 5 transactions on your primary account are displayed here.
- 7 Accounts. Tap here to view transactions, statements, and account details.
- 8 **Bank Mail.** Send and receive confidential account information about your banking needs by sending us a Bank Mail message.
- 9 **Settings.** Click here to change your pin, passwords or security questions and update your contact details.
- 10 Scheduled Payments. Tap here to see all your scheduled payments and to skip or delete a payment.
- 11 Manage Recipients. Tap here to see all your Recipients for payments. You can edit or delete any of your Recipients.
- 12 Online Activity History. List your recent activities done via Internet Banking and Pacific App.
- 13 Add New Profile. Tap here to add a business log in on the Pacific App.
- **Log out when you are finished.** Don't worry if you forget, you'll automatically be logged out after 5 minutes of inactivity.

## CHANGE YOUR PERSONAL DETAILS

- Tap Personal Details.
- 3 Tap the pencil for the details you want to update.
- <sup>4</sup> Enter the changes you want to make.
- 5 Answer the security questions asked.
- 6 Confirmation will appear.