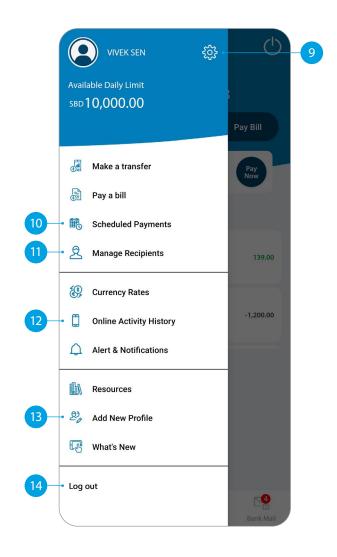

# HOME

- Your primary account balance displayed.
- **3 Transfers**. Tap here to move money between accounts, pay a person, and do international transfers.
- 4 Pay Bills. Tap here to pay a bill.
- 5 **Pay Now.** Your upcoming scheduled payments are showing here. Tap Pay Now to make immediate payment.
- 6 **Recent Transactions.** Last 5 transactions on your primary account are displayed here.
- 7 Accounts. Tap here to view transactions, statements, and account details.
- 8 **Bank Mail.** Send and receive confidential account information about your banking needs by sending us a Bank Mail message.
- 9 **Settings.** Click here to change your pin, passwords or security questions and update your contact details.
- 10 Scheduled Payments. Tap here to see all your scheduled payments and to skip or delete a payment.
- 11 Manage Recipients. Tap here to see all your Recipients for payments. You can edit or delete any of your Recipients.
- 12 Online Activity History. List your recent activities done via Internet Banking and Pacific App.
- 13 Add New Profile. Tap here to add a business log in on the Pacific App.
- **Log out when you are finished.** Don't worry if you forget, you'll automatically be logged out after 5 minutes of inactivity.